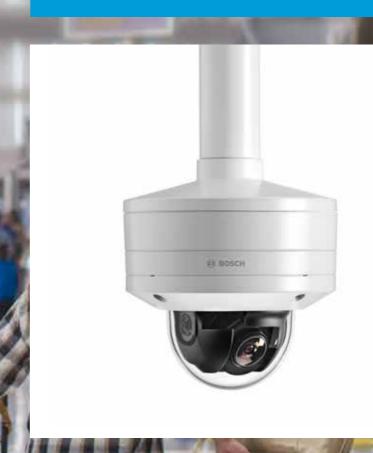

# FLEXIDOME IP starlight 8000i

With Bosch's new generation of FLEXIDOME IP starlight 8000i fixed dome cameras users can rely on the highest levels of security for mission critical applications thanks to resolutions up to 4K ultra HD with low light and dynamic range capabilities and built-in Intelligent Video Analytics as standard.