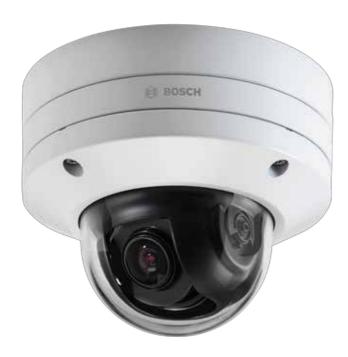

# FLEXIDOME IP starlight 8000i

With Bosch's new generation of FLEXIDOME IP starlight 8000i fixed dome cameras users can rely on the highest levels of security for mission critical applications thanks to resolutions up to 4K ultra HD with low light and dynamic range capabilities and built-in Intelligent Video Analytics as standard.